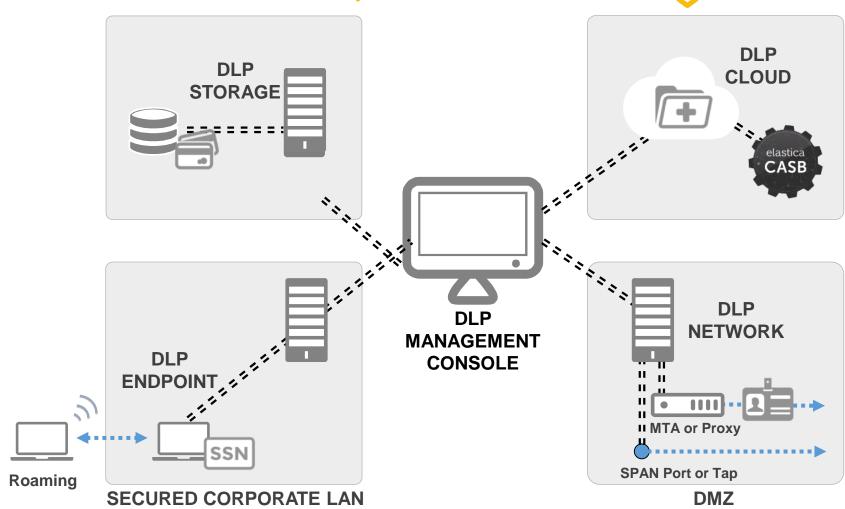

#### Symantec DLP Overview

Locate where your sensitive information resides across your cloud, mobile, network, endpoint and storage systems

Understand how your sensitive information is being used, including what data is being handled and by whom

Stop sensitive information from being leaked or stolen by enforcing data loss policies and educating employees