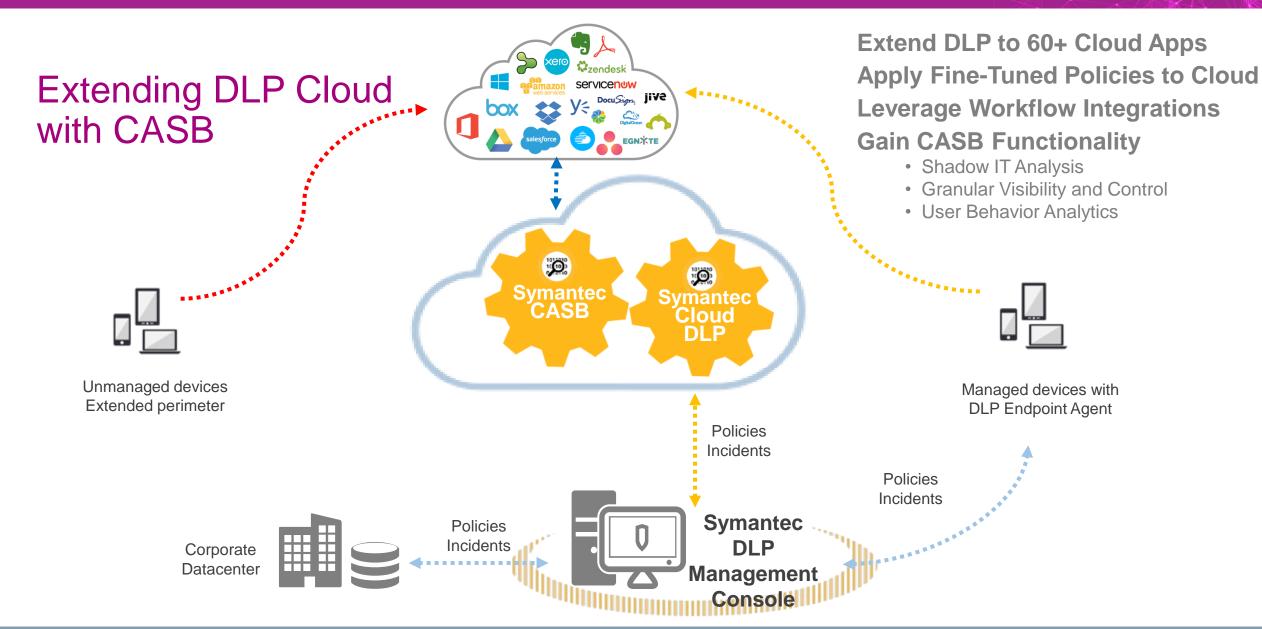

#### Symantec DLP Overview

Locate where your sensitive information resides across your cloud, mobile, network, endpoint and storage systems

Understand how your sensitive information is being used, including what data is being handled and by whom

Stop sensitive information from being leaked or stolen by enforcing data loss policies and educating employees